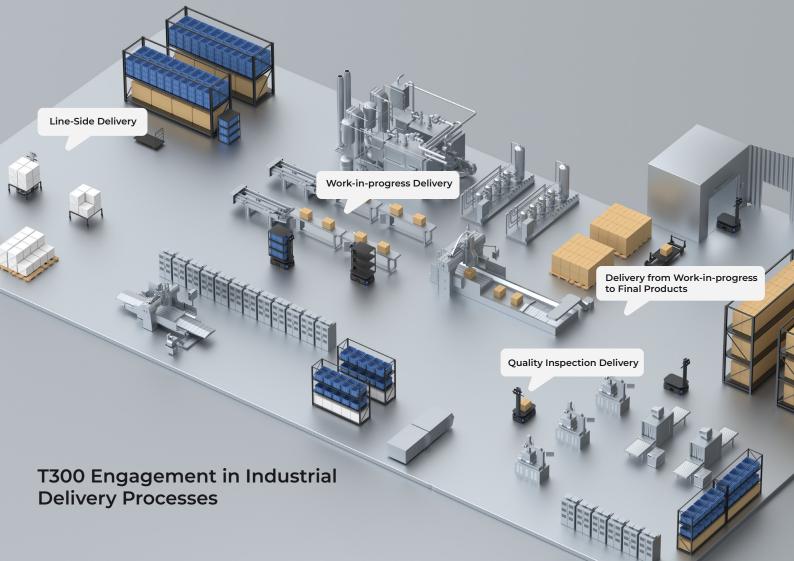

#### **Versatile External Attachments**

The diversified expansion of applications significantly enhances the robot's adaptability and versatility, thereby increasing operational efficiency and simplifying procedures, ensuring a more efficient, smooth, and seamless delivery process.