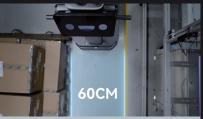

# Exceptional Mobility

Boasting an exceptional 60cm path clearance, the T300 ensures agile maneuverability in narrow human-robot cohabited spaces, effortlessly overcoming 20mm thresholds and 35mm grooves