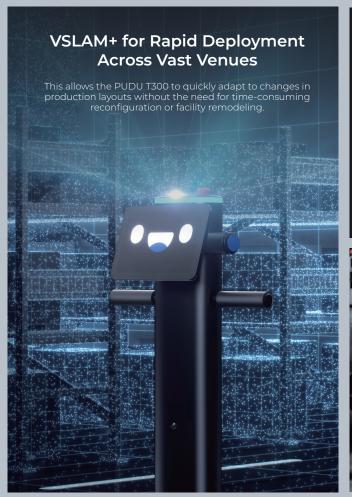

# Exceptional Mobility

Boasting an exceptional 60cm path clearance, the T300 ensures agile maneuverability in narrow human-robot cohabited spaces, effortlessly overcoming 20mm thresholds and 35mm grooves