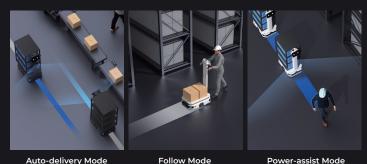

----------------------------|
| Machine Weight*           | 60kg                             |
| Loading Capacity          | Maximun 300kg                    |
| Run-time                  | 12h (none load) , 6h(fully load) |
| Battery Capacity          | 30Ah                             |
| Charging Time             | 2h (from 0% to 90%)              |
| Cruise Speed              | Maximum 1.2m/s                   |
| Threshold Crossing Height | Maximum 20mm                     |
| Groove Crossing Width     | Maximum 35mm                     |
| Path Clearance            | Minimum 60cm                     |
| Navigation Methods        | VSLAM & Lidar SLAM               |

<sup>\*</sup>The T300 with lifting functionality will weigh approximately 80kg.



## Auto & Semi-auto Delivery Modes



Follow Mode



## 24/7 Non-stop Operations

Equipped with both automatic recharging and battery replacement options, it ensures uninterrupted service to fulfill round-the-clock operational requirements.



# Exceptional Mobility

Boasting an exceptional 60cm path clearance, the T300 ensures agile maneuverability in narrow human-robot cohabited spaces, effortlessly overcoming 20mm thresholds and 35mm grooves





#### **Versatile External Attachments**

The diversified expansion of applications significantly enhances the robot's adaptability and versatility, thereby increasing operational efficiency and simplifying procedures, ensuring a more efficient, smooth, and seamless delivery process.