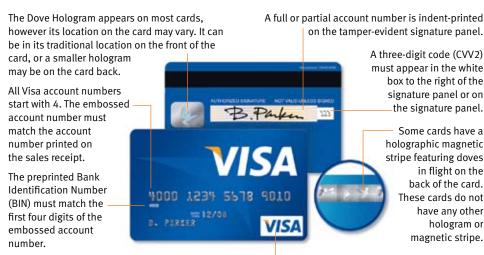

### **Visa® Card Identification Features**

Card is entitled to use it.

The Visa Brand Mark appears in the lower right corner. Visa debit cards have the word "DEBIT" printed above the Visa Brand Mark.

> If you are ever suspicious about a card or a transaction, call your authorization center and request a Code 10 Authorization.