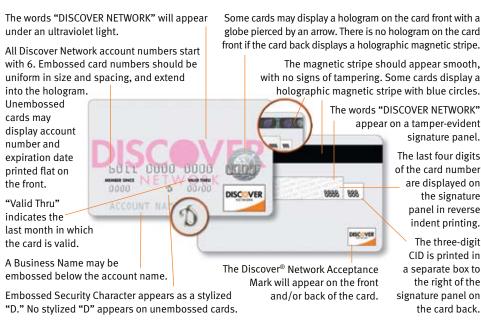

#### **Discover® Network Card Identification Features**



## **American Express® Card Identification Features**



#### MasterCard® Card Identification Features

**MasterCard** 

DEVED-10/ED

Lee Cardholder

All MasterCard account numbers start with 5. The embossing should be uniform in size and spacing, and extend into the hologram.

The preprinted Bank **Identification Number** (BIN) must match the first four digits of the embossed account number.

The valid date lists the last month in which the card is valid.

Issuers have the option of placing a holographic magnetic stripe on the card back, replacing the Globe hologram or the Debit hologram.

Are you suspicious about a card? Call for a Code 10 Authorization.

1234 123

der

The three-dimensional hologram, which may appear on the front OR the back should reflect light and appear to move.

>