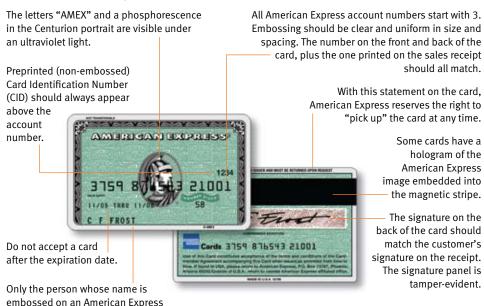

#### **Discover® Network Card Identification Features**



## **American Express® Card Identification Features**



#### MasterCard® Card Identification Features

**MasterCard** 

DEVED-10/ED

Lee Cardholder

All MasterCard account numbers start with 5. The embossing should be uniform in size and spacing, and extend into the hologram.

The preprinted Bank **Identification Number** (BIN) must match the first four digits of the embossed account number.

The valid date lists the last month in which the card is valid.

Issuers have the option of placing a holographic magnetic stripe on the card back, replacing the Globe hologram or the Debit hologram.

Are you suspicious about a card? Call for a Code 10 Authorization.

1234 123

der

The three-dimensional hologram, which may appear on the front OR the back should reflect light and appear to move.

> All new and reissued consumer debit cards must display t